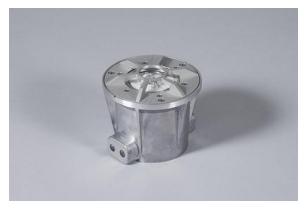

#### Product summary:

This shallow base is designed to embed the 150mm inset LED light in concrete, resin or any other ground. Its use is optional for aluminum platforms or boat decks.

Once embedded in concrete, the base has enough space inside to make the electrical connections (in a junction box). The installation of the lamp is done simply by 3 screws. The HXX 150 base is available with bottom or side cable entry.

| Design:      | Shallow base for 150mm<br>inset lights         |
|--------------|------------------------------------------------|
| Material:    | Aluminum<br>Special version in stainless steel |
| Cable input: | Bottom or side                                 |
| Height:      | 122mm                                          |
| External     | 160mm                                          |
| diameter:    |                                                |
| Material:    | Aluminium                                      |