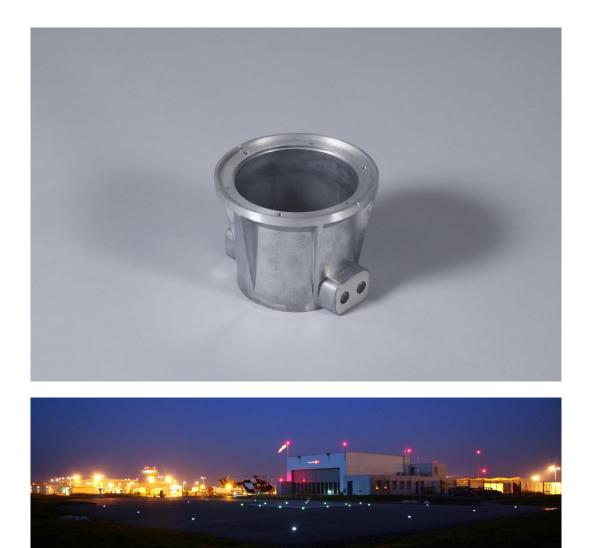

#### Product summary:

This shallow base is designed to embed the 150mm inset LED light in concrete, resin or any other ground. Its use is optional for aluminum platforms or boat decks.

Once embedded in concrete, the base has enough space inside to make the electrical connections (in a junction box). The installation of the lamp is done simply by 3 screws. The HXX 150 base is available with bottom or side cable entry.

| Design:      | Shallow base for 150mm<br>inset lights         |
|--------------|------------------------------------------------|
| Material:    | Aluminum<br>Special version in stainless steel |
| Cable input: | Bottom or side                                 |
| Height:      | 122mm                                          |
| External     | 160mm                                          |
| diameter:    |                                                |
| Material:    | Aluminium                                      |