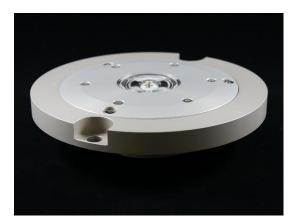

### **RELATED PRODUCTS**

8" adapter ring (install HELI light into standard 8 inches base)