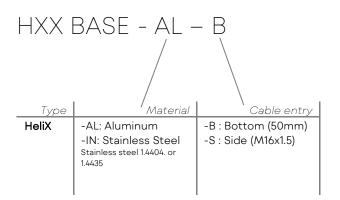

t decks.

Once embedded in concrete, the base has enough space inside to make the electrical connections (in a junction box). The installation of the lamp is done simply by 3 screws. The HXX 150 base is available with bottom or side cable entry.



| Design:      | Shallow base for 150mm<br>inset lights         |
|--------------|------------------------------------------------|
| Material:    | Aluminum<br>Special version in stainless steel |
| Cable input: | Bottom or side                                 |
| Height:      | 122mm                                          |
| External     | 160mm                                          |
| diameter:    |                                                |
| Material:    | Aluminium                                      |

## **ORDERING CODE**







### **RELATED PRODUCTS**



8" adapter ring (install HELI light into standard 8 inches base)

## DRAWING



The descriptions, photometric measurements and features contained in this publication are given for information only and do not constitute an engagement for our society, which reserves the right to change them without prior notification.

Aerolighting SA Rte de Formangueires 9 CH-1782 Belfaux Switzerland info@aerolighting.ch www.aerolighting.ch P. +41 26 475 42 53

engineered and manufactured by