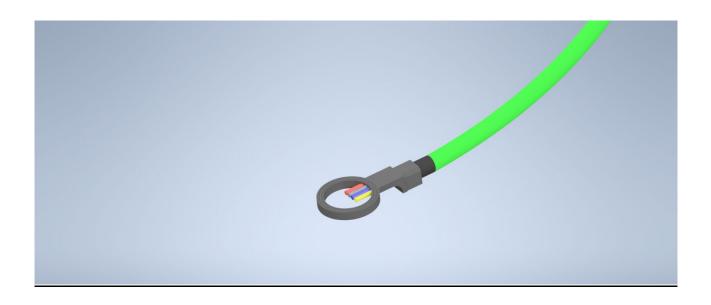

#### Mechanical characteristics:

| Body material:               | Aluminum anodized or Stainless steel                                     |
|------------------------------|--------------------------------------------------------------------------|
|                              | Borosilicate glass                                                       |
| lenght:                      | 520mm                                                                    |
| Height above ground:         | 19mm                                                                     |
| Weight:                      | 6.5 kg                                                                   |
| Temperature range:           | -35° to +50°C                                                            |
| Protection Class:            | IP68                                                                     |
| Water / Humidity: Insulation | WatBar – Physical insulation between the "connection room" and the light |