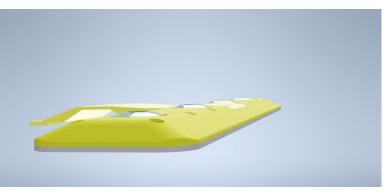

# **TDPM Segment light**

# Inset LED light for Helipad

ICAO CAP

TD/PM

I D/ PIVI

Circle lighting

## **Product summary:**

TD/PM is a robust and very low projection LED light for Helipad. Designed in accordance with CAP437 and ICAO standard, this light is design to last. This product is designed for very high solicitation. With an increased static and dynamic load capacity, our product reduces the possibility of damage. The light is totally and perfectly waterproof, not for a limited period but for his whole lifetime! This light is the result of over 20 years of Aerolighting