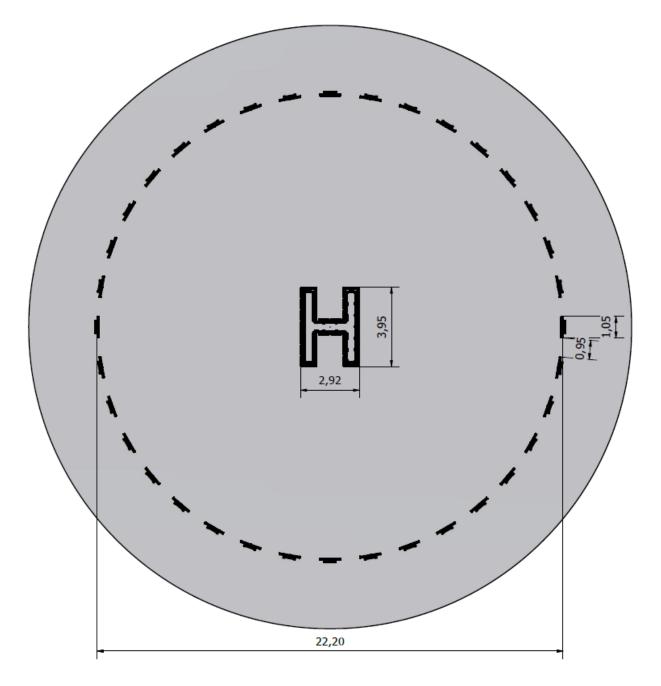

# Circle and H typical configuration [22.2 meters]

- 36 double segment [72] circle 34 segments H
- 106 segments