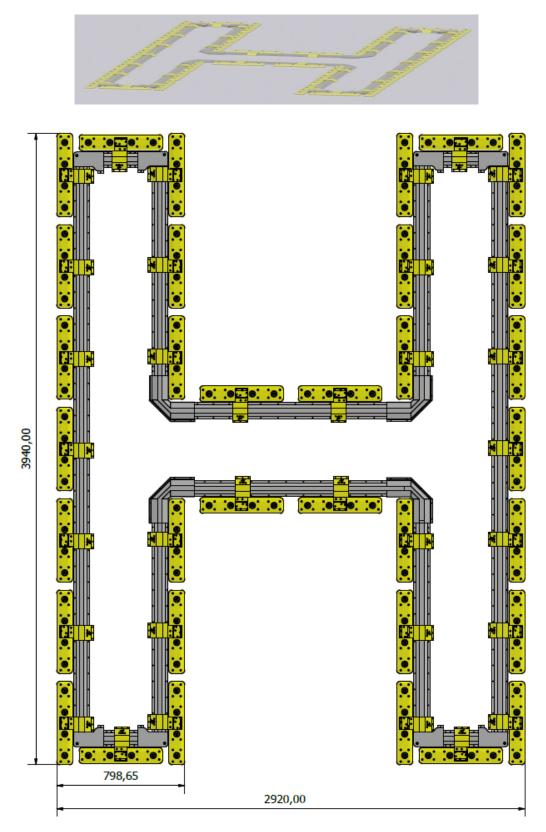

# H typical configuration

- 4x3 meters: 34 segments

info@aerolighting.ch www.aerolighting.ch P. +41 26 475 42 53