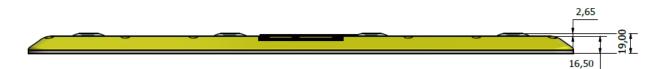

#### Mechanical characteristics:

| Body material:               | Aluminum anodized or Stainless steel                                     |
|------------------------------|--------------------------------------------------------------------------|
|                              | Borosilicate glass                                                       |
| lenght:                      | 520mm                                                                    |
| Height above ground:         | 19mm                                                                     |
| Weight:                      | 6.5 kg                                                                   |
| Temperature range:           | -35° to +50°C                                                            |
| Protection Class:            | IP68                                                                     |
| Water / Humidity: Insulation | WatBar – Physical insulation between the "connection room" and the light |