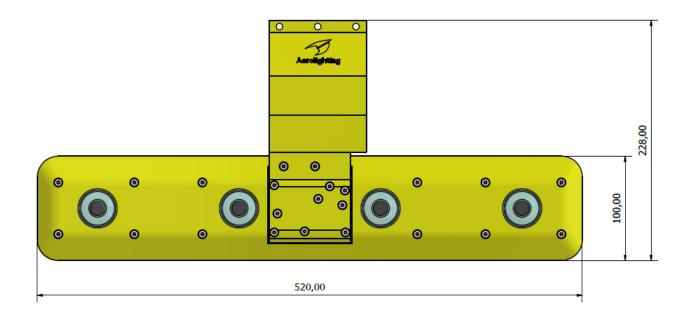

#### Mechanical characteristics:

| Body material:               | Aluminum anodized or Stainless steel                                     |
|------------------------------|--------------------------------------------------------------------------|
|                              | Borosilicate glass                                                       |
| lenght:                      | 520mm                                                                    |
| Height above ground:         | 19mm                                                                     |
| Weight:                      | 6.5 kg                                                                   |
| Temperature range:           | -35° to +50°C                                                            |
| Protection Class:            | IP68                                                                     |
| Water / Humidity: Insulation | WatBar – Physical insulation between the "connection room" and the light |